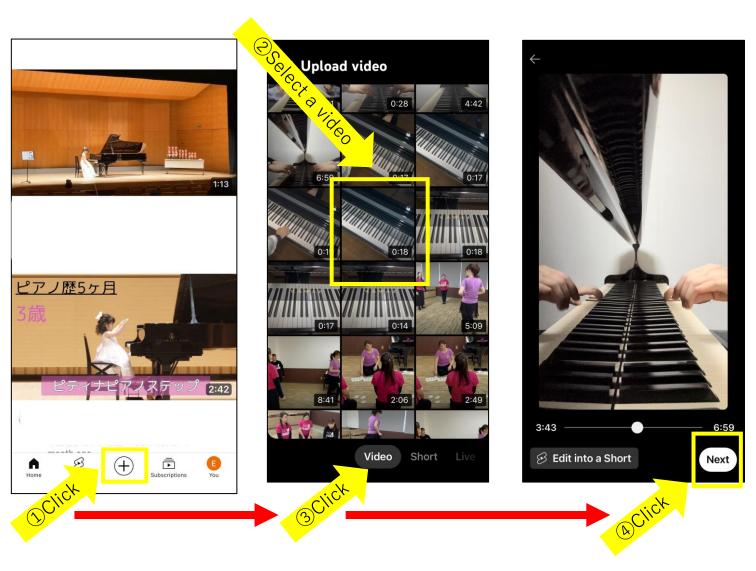

### How to upload YOU TUBE (1) For smartphones

### How to upload YOU TUBE (2) For smartphones

**A** KAWAI MUSIC SCHOOL

### How to upload YOU TUBE (3) For smartphones