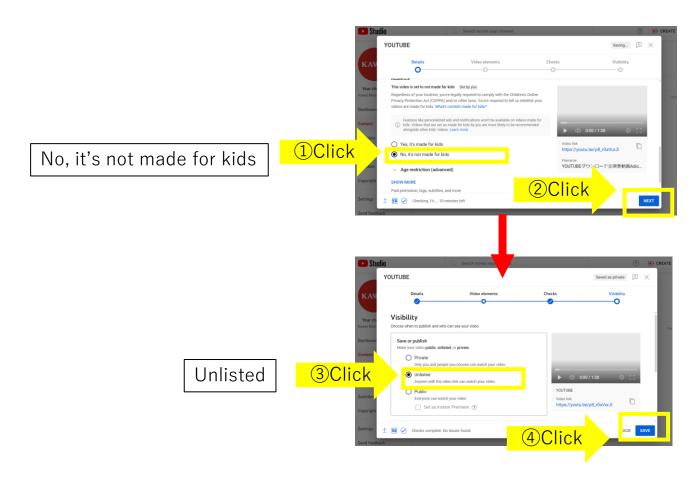

### How to upload YOU TUBE (3) For PC

In order to view each other's performances, please make the following settings when updating.