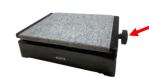

Contestants whose feet do not touch the floor should use a footstool to stabilize their posture during the performance.