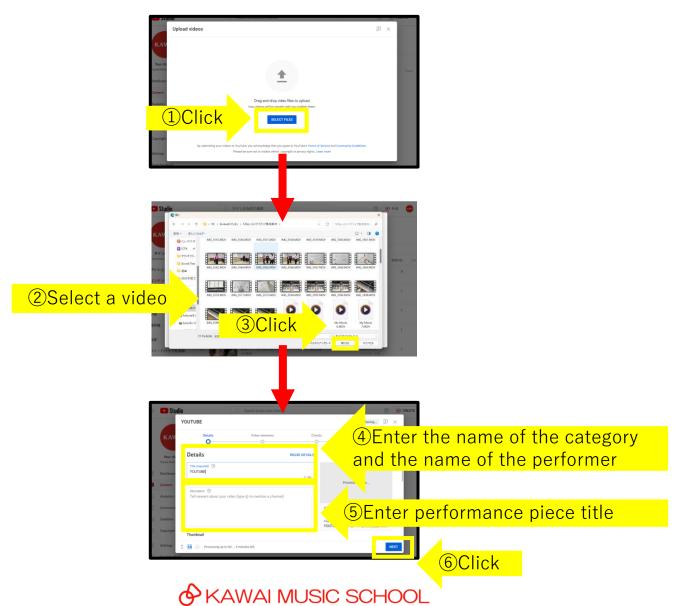

### How to upload YOU TUBE (1) For PC

Click the icon in the upper right corner of the HOME page of YOU TUBE.

### How to upload YOU TUBE (2) For PC

### How to upload YOU TUBE (3) For PC

In order to view each other's performances, please make the following settings when updating.