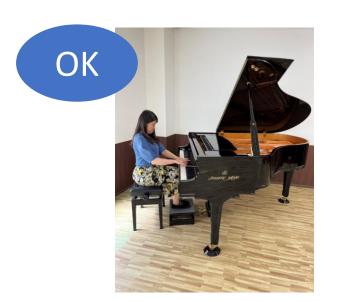

# Rules of performance and recording -Camera installation-

For the camera angle, be sure record from slightly above so that the hands are visible.

Basically, set up the camera from the treble side (right side from the performer's point of view), so that the entire body of the performer is recordable.

## Rules of performance and recording -Camera installation-

After recording, please be sure the video is not mirrored horizontally.