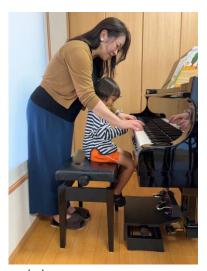

# Category G, H, I (Duo) Performance position of teacher and student

The student sits facing the middle of the keyboard. (near middle C) For both student and teacher parts, it is not permitted to change the range specified in the sheet music.

Please select your performance position from the following three patterns depending on the selected pieces.

#### Example of performance position

(1) The teacher sits on the left side of the student (bass side)

(2) The teacher sits on the right side of the student (treble clef side)

(3) The teacher stands behind the student