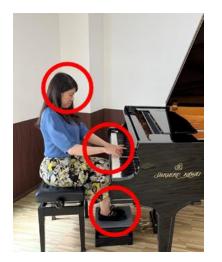

Contestants whose feet do not touch the floor should use a footstool to stabilize their posture during the performance.

# Rules of performance and recording -Camera installation-

For the camera angle, be sure record from slightly above so that the hands are visible.

Basically, set up the camera from the treble side (right side from the performer's point of view), so that the entire body of the performer is recordable.