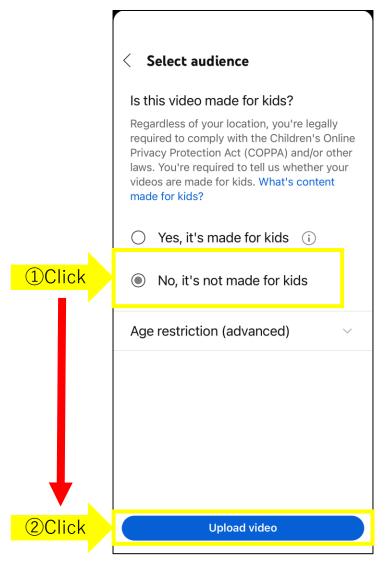

### How to upload YOU TUBE (1) For smartphones

### How to upload YOU TUBE (2) For smartphones

**A** KAWAI MUSIC SCHOOL

### How to upload YOU TUBE (3) For smartphones