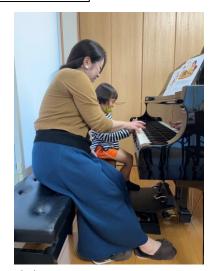

# Category G, H, I (Duo) Performance position of teacher and student

The student sits facing the middle of the keyboard. (near middle C) For both student and teacher parts, it is not permitted to change the range specified in the sheet music.

Please select your performance position from the following three patterns depending on the selected pieces.

#### Example of performance position

(1) The teacher sits on the left side of the student (bass side)

(2) The teacher sits on the right side of the student (treble clef side)

(3) The teacher stands behind the student