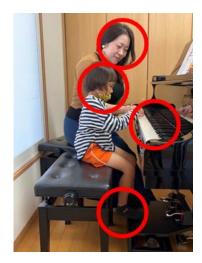

# Category G, H, I (Duo) Performance position of teacher and student

The student sits facing the middle of the keyboard. (near middle C) For both student and teacher parts, it is not permitted to change the range specified in the sheet music.

Please select your performance position from the following three patterns depending on the selected pieces.

#### Example of performance position

(1) The teacher sits on the left side of the student (bass side)

(2) The teacher sits on the right side of the student (treble clef side)

(3) The teacher stands behind the student