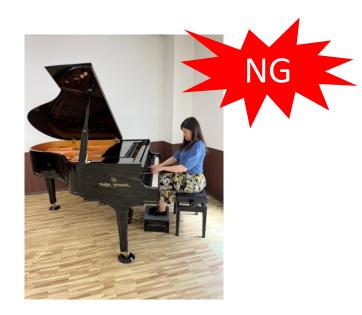

# Rules of performance and recording -Camera installation-

For the camera angle, be sure record from slightly above so that the hands are visible.

Basically, set up the camera from the treble side (right side from the performer's point of view), so that the entire body of the performer is recordable.

## Rules of performance and recording -Camera installation-

After recording, please be sure the video is not mirrored horizontally.