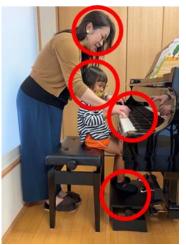

# Category G, H, I (Duo) Performance position of teacher and student

The student sits facing the middle of the keyboard. (near middle C) For both student and teacher parts, it is not permitted to change the range specified in the sheet music.

Please select your performance position from the following three patterns depending on the selected pieces.

#### Example of performance position

(1) The teacher sits on the left side of the student (bass side)

(2) The teacher sits on the right side of the student (treble clef side)

(3) The teacher stands behind the student