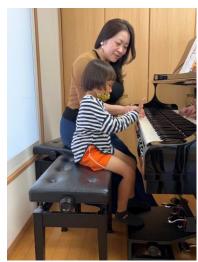

# Category G, H, I (Duo) Performance position of teacher and student

The student sits facing the middle of the keyboard. (near middle C) For both student and teacher parts, it is not permitted to change the range specified in the sheet music.

Please select your performance position from the following three patterns depending on the selected pieces.

#### Example of performance position

(1) The teacher sits on the left side of the student (bass side)

(2) The teacher sits on the right side of the student (treble clef side)

(3) The teacher stands behind the student