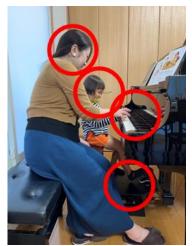

# Category G, H, I (Duo) Performance position of teacher and student

The student sits facing the middle of the keyboard. (near middle C) For both student and teacher parts, it is not permitted to change the range specified in the sheet music.

Please select your performance position from the following three patterns depending on the selected pieces.

#### Example of performance position

(1) The teacher sits on the left side of the student (bass side)

(2) The teacher sits on the right side of the student (treble clef side)

(3) The teacher stands behind the student