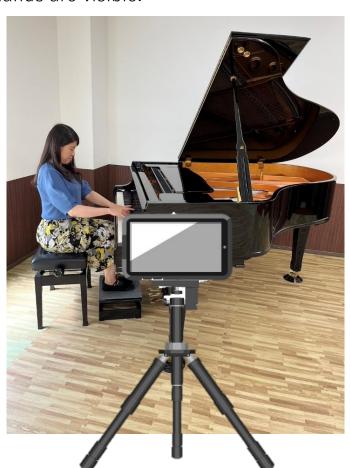

## Rules of performance and recording

Please use a smartphone, tablet, or video camera to record your performance.

Please record in the highest quality possible.

Please be sure to use a stand.

Free to choose between portrait and landscape filming angles, but landscape orientation is recommended.

# Rules of performance and recording -Camera installation-

For the camera angle, be sure record from slightly above so that the hands are visible.

Basically, set up the camera from the treble side (right side from the performer's point of view), so that the entire body of the performer is recordable.