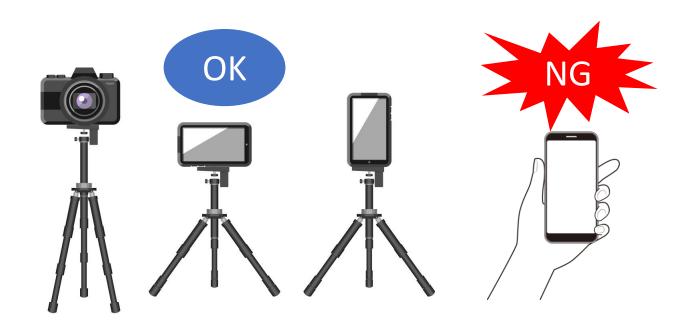

## Rules of performance and recording

Please use a smartphone, tablet, or video camera to record your performance.

Please record in the highest quality possible.

Please be sure to use a stand.

Free to choose between portrait and landscape filming angles, but landscape orientation is recommended.

# Rules of performance and recording -Camera installation-

For the camera angle, be sure record from slightly above so that the hands are visible.

Basically, set up the camera from the treble side (right side from the performer's point of view), so that the entire body of the performer is recordable.