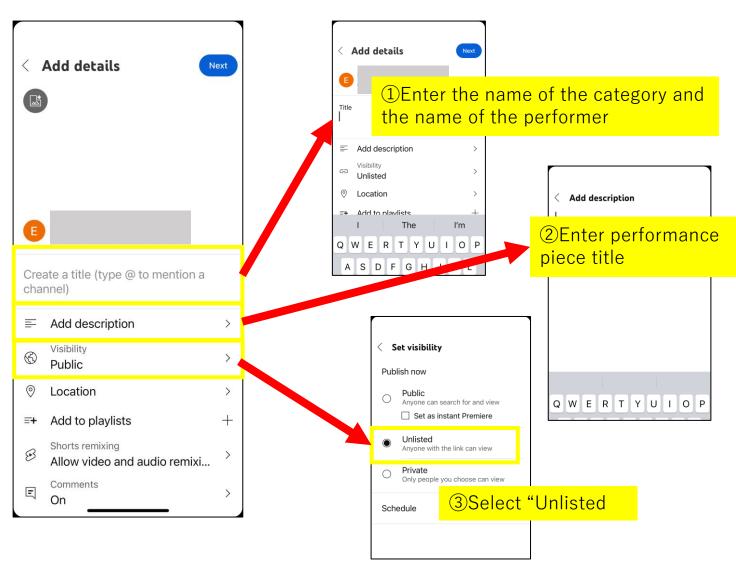

### How to upload YOU TUBE (1) For PC

Click the icon in the upper right corner of the HOME page of YOU TUBE.

### How to upload YOU TUBE (2) For PC

### How to upload YOU TUBE (3) For PC

In order to view each other's performances, please make the following settings when updating.

### How to upload YOU TUBE (1) For smartphones

### How to upload YOU TUBE (2) For smartphones

**A** KAWAI MUSIC SCHOOL

### How to upload YOU TUBE (3) For smartphones