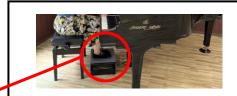

Contestants whose feet do not touch the floor should use a footstool to stabilize their posture during the performance.